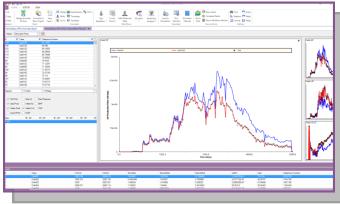

- Easy to use and set up runs
- Powerful
- Cost-effective
- Find matches in fewer runs

## **CONTROL**

## History in the matching



**S3match** is an assisted history matching (HM) tool which is easy to use, powerful, fast and cost-effective. It allows engineers to set-up history matching runs quickly by means of its observed data import wizard and via its simple dialogue box driven process to add parameters and define the objective function. **S3match** finds the match very efficiently, using a proprietary 3-stage matching process of Scoping, Investigation and Minimisation.

## **BENEFITS**

- Easy to use
- Powerful
- Cost-effective
- Finds matches with fewer runs
- Fully integrated into Sciencesoft workflow (add-on module to S3control)



Objective Function Histogram



**Parameter D