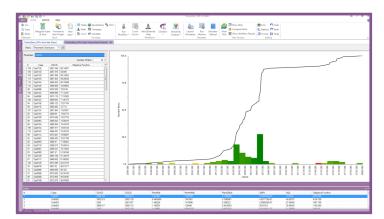

- Easy to use and set up runs
- Powerful
- Cost-effective
- Find matches in fewer runs

## **CONTROL**

## History in the matching



**S3match** is an assisted history matching (HM) tool which is easy to use, powerful, fast and cost-effective. It allows engineers to set-up history matching runs quickly by means of its observed data import wizard and via its simple dialogue box driven process to add parameters and define the objective function. **S3match** finds the match very efficiently, using a proprietary 3-stage matching process of Scoping, Investigation and Minimisation.

## **BENEFITS**

- Easy to use
- Powerful
- Cost-effective
- Finds matches with fewer runs
- Fully integrated into Sciencesoft workflow (add-on module to S3control)



Objective Function Histogram



**Parameter Distribution Plots** 



Mismatch Plots



Multiple Solutions: Parameter Radar Plot

## **KEY FEATURES**

- Works with Eclipse (other simulators coming soon)
- Can find solutions with a large number of parameters
- Generates multiple solutions and quantifies uncertainty
- Result analysis as match progresses
  - Early assessment, termination, reassess parameters
    - Detailed results view for field, groups and wells
- Histogram, Mismatch Plots, Parameter Distributions
- Matches against all production, injection and pressure data
- Standalone execution or LSF
- Use of Parallel/Multiple Realisation (many runs at once)
- Recognises a variety of unit formats and converts "on the fly" no need for manual conversion
- Easy creation of Objective Function—Wells Terms and Error Terms w