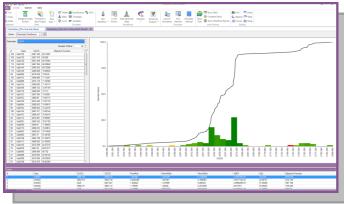

- Easy to use and set up runs
- Powerful
- Cost-effective
- Find matches in fewer runs

## **CONTROL**

## History in the matching



**S3match** is an assisted history matching (HM) tool which is easy to use, powerful, fast and cost-effective. It allows engineers to set-up history matching runs quickly by means of its observed data import wizard and via its simple dialogue box driven process to add parameters and define the objective function. **S3match** finds the match very efficiently, using a proprietary 3-stage matching process of Scoping, Investigation and Minimisation.

## **BENEFITS**

- Easy to use
- Powerful
- Cost-effective
- Finds matches with fewer runs
- Fully integrated into Sciencesoft workflow (add-on module to S3control)



Objective Function Histogram



**Parameter