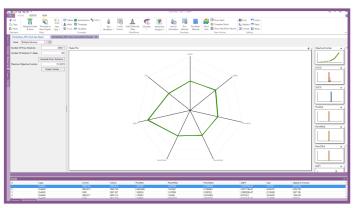

ul
- Cost-effective
- Find matches in fewer runs

## **CONTROL**

## History in the matching



**S3match** is an assisted history matching (HM) tool which is easy to use, powerful, fast and cost-effective. It allows engineers to set-up history matching runs quickly by means of its observed data import wizard and via its simple dialogue box driven process to add parameters and define the objective function. **S3match** finds the match very efficiently, using a proprietary 3-stage matching process of Scoping, Investigation and Minimisation.

## **BENEFITS**

- Easy to use
- Powerful
- Cost-effective
- Finds matches with fewer runs
- Fully integrated into Sciencesoft workflow (add-on module to S3control)



Objective Function Histogram



**Parameter Distribution Plots** 



Mismatch Plots



Multiple Solutions: Parameter Radar Plot

## **KEY FEATURES**

- Works with Eclipse (other simulators coming soon)
- Can find solutions with a large number of parameters
- Generates multiple solutions and quantifies uncertainty
- Result analysis as match progresses
  - Early assessment, termination, reassess parameters
    - Detailed results view for field, groups and wells
- Histogram, Mismatch Plots, Parameter Distributions
- Matches against all production, injection and pressure data
- Standalone execution or LSF
- Use of Parallel/Multiple Realisation (many runs at once)
- Recognises a variety of unit formats and converts "on the fly" no need for manual conversion
- Easy creation of Objective Function—Wells Terms and Error Terms with set defaults
- User can choose how many runs take p