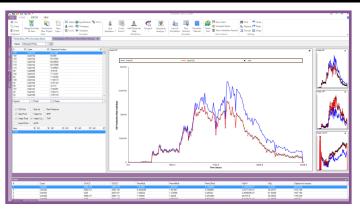

Mismatch Plots

Multiple Solutions: Parameter Radar Plot

## **KEY FEATURES**

- Works with Eclipse (other simulators coming soon)
- Can find solutions with a large number of parameters
- Generates multiple solutions and quantifies uncertainty
- Result analysis as match progresses
  - Early assessment, termination, reassess parameters
    - Detailed results view for field, groups and wells
- Histogram, Mismatch Plots, Parameter Distributions
- Matches against all production, injection and pressure data
- Standalone execution or LSF
- Use of Parallel/Multiple Realisation (many runs at once)
- Recognises a variety of unit formats and converts "on the fly" no need for manual conversion
- Easy creation of Objective Function—Wells Terms and Error Terms with set defaults
- User can choose how many runs take place in each of the 3 matching stages of Scoping, Investigation and Minimisation
- Matching process uses Artificial Neural Network (ANN) and Genetic Algorithm (GA) Techniques