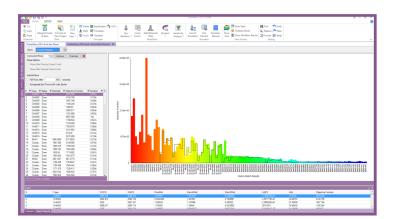

## **BENEFITS**

- Easy to use
- Powerful
- Cost-effective
- Finds matches with fewer runs
- Fully integrated into Sciencesoft workflow (add-on module to S3control)

Objective Function Histogram

**Parameter Distribution Plots** 