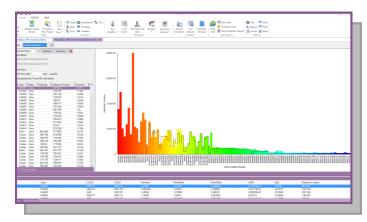

## **BENEFITS**

- Easy to use
- Powerful
- Cost-effective
- Finds matches with fewer runs
- Fully integrated into Sciencesoft workflow (add-on module to S3control)

Objective Function Histogram

**Parameter Distribution Plots** 

Mismatch Plots

Multiple Solutions: Parameter Radar Plot

## **KEY FEATURES**

- Works with Eclipse (other simulators coming soon)
- Can find solutions with a large number of parameters
- Generates multiple solutions and quantifies uncertainty
- Result analysis as match progresses
  - Early assessment, termination, reassess parameters
    - Detailed results view for field, groups and wells
- Histogram, Mismatch Plots, Parameter Distributions
- Matches against all production, injection and pressure data
- Standalone execution or LSF
- Use of Parallel/Multiple Realisation (many runs at once)
- Recognises a variety of unit formats and converts "on the fly" no need for manual conversion
- Easy creation of Objective Function—Wells Terms and Error Terms with set defaults
- User can choose how many runs take place in each of the 3 matching stages of Scoping, Investigation and Minimisation
- Matching process uses Artificial Neural Network (ANN) and Genetic Algorithm (GA) Techniques